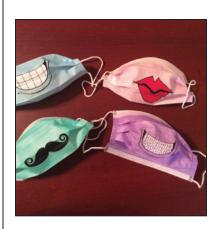

### **Examination Masks**

Made-U-Smile face masks have friendly, fun designs to enhance the patient experience, according to the company. The pastel masks, which provide ASTM Level 1 protection, are printed with smiles, moustaches, lips, and smiles with braces. They are available in boxes of 50 or cases of 12 boxes. A portion of the proceeds from each sale is donated to St. Jude Children's Research Hospital.

For more information, contact Made-U-Smile, LLC, P.O. Box 161093, Fort Worth, TX 76161. (817) 615-9807; www. made-u-smile.com.

PRODUCT NEWS is presented as a service to the reader and in no way implies endorsement by JCO.