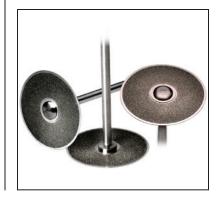

#### **Diamond Disc**

The nonabrasive, uncoated edges of the diamond SupraDisc are designed to address the common problem of accidental enamel gouging during interproximal reduction, according to the company. Smooth edges make the discs easier to insert and keep straight during use. The discs are available in three versions: top-coated, bottom-coated, and dual-coated.

For more information, contact ContacEZ, 217 S.E. 136th Ave., Suite 105, Vancouver, WA 98684. (360) 694-1000; www.contacez.com.