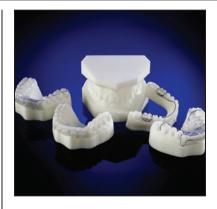

#### **3D Print Resin**

The multipurpose Veri-Model OS White 3D print resin is used in digital light processing (DLP) printers with 385nm or 405nm light sources to produce white orthodontic and presentation models. According to the manufacturer, the resin is safe for use with silicone-based separators and works well with vacuum formers and laser welders.

For more information, contact Whip Mix Corporation, 361 Farmington Ave., Louisville, KY 40209. (800) 626-5651; www. whipmix.com.