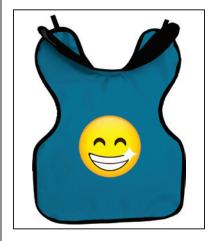

## X-Ray Apron

The Cling Shield x-ray apron now features a smiley-face design, in addition to the happy-face illustration that Palmero has been producing for 30 years. The textured vinyl of the apron clings in place to provide effective coverage during imaging, and the smile helps put patients at ease, according to the company. Available styles are the Protectall Apron with neck collar, apron without neck collar, and pano dual apron.

For more information, contact Palmero Healthcare, 120 Goodwin Place, Stratford, CT 06615. (800) 344-6424; www. palmerohealth.com.

PRODUCT NEWS is presented as a service to the reader and in no way implies endorsement by JCO.