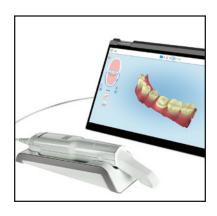

### **Portable Scanner**

The iTero Element Flex is a wand-only device that connects to a clinician's laptop computer for convenient portable imaging, according to Align Technology. The smaller size and touchscreen operation facilitate chairside use, yet the scanner still produces the same full-color scans as the standard Element products. A list of compatible laptops can be found on the iTero website.

For more information, contact Align Technology, Inc., 2820 Orchard Parkway, San Jose, CA 95134. (408) 470-1000; www. aligntech.com.