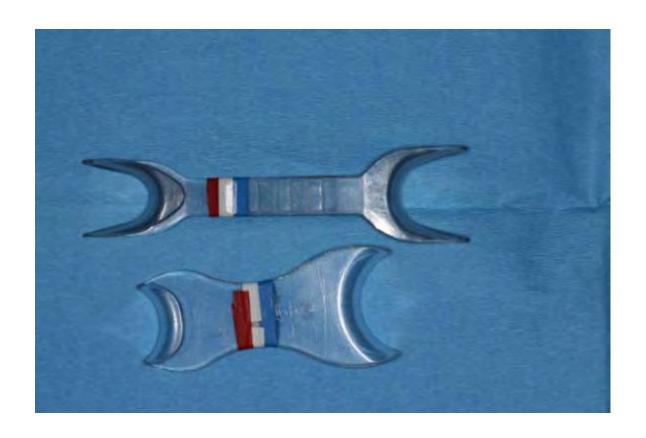

#### Patient enters room



Patient by wall for a picture



No Smile



Patient now smiles for picture



Big Smile



### Patient turns to the side for a picture





No Smile

#### Patient sits on chair



# Open mouth to count teeth



#### Mirror



Explorer



# Mouth open to look inside with a mirror



# Bite teeth together to check



#### Plastic handles



Cheeks held with plastic handles for a picture





#### Handle for side



# Doctor pulls right cheek for side picture





Doctors pull left cheek for side picture





#### Picture mirror



# Hold upper lip with plastic handles while Doctor uses mirror in mouth for picture





# Hold lower lip with plastic handles while Doctor uses mirror in mouth for picture





# Reward!!