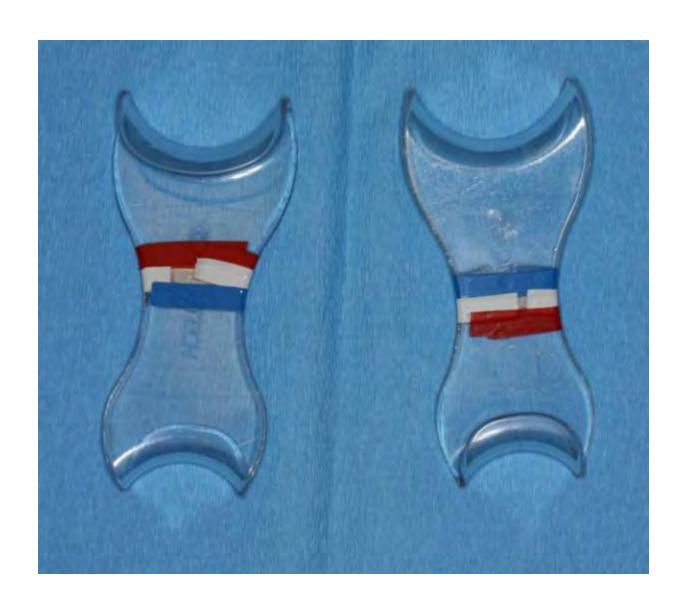

#### Plastic handles

Cheeks held with plastic handles for a picture

#### Handle for side