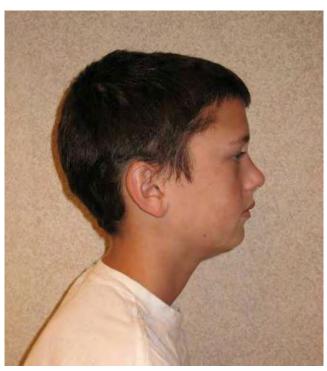

#### Patient enters room



Patient by wall for a picture



No Smile



Patient now smiles for picture



Big Smile



### Patient turns to the side for a picture





No Smile

#### Patient sits on chair



# Open mouth to count teeth



#### Mirror



Explorer



# Mouth open to look inside with a mirror



# Bite teeth together to check



#### Plastic handles



Cheeks held with plastic handles for a picture





#### Handle for side



# Doctor pulls right cheek for side picture





Doctors pull left cheek for side picture





#### Picture mirror



# Hold upper lip with plastic handles while Doctor uses mirror in mouth for picture





# Hold lower lip with plastic handles while Doctor uses mirror in mouth for picture





# Reward!!