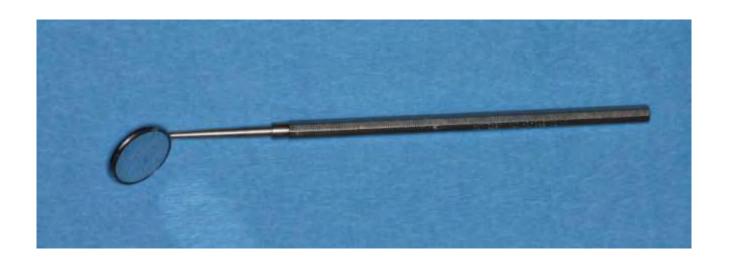

#### Patient enters room



Patient by wall for a picture



No Smile



Patient now smiles for picture



Big Smile



### Patient turns to the side for a picture





No Smile

#### Patient sits on chair



# Open mouth to count teeth



#### Mirror



Explorer



# Mouth open to look inside with a mirror



# Bite teeth together to check



#### Plastic handles



Cheeks held with plastic handles for a picture





#### Handle for side



# Doctor pulls right cheek for side picture





Doctors pull left cheek for side picture





#### Picture mirror



# Hold upper lip with plastic handles while Doctor uses mirror in mouth for picture





# Hold lower lip with plastic handles while Doctor uses mirror in mouth for picture





# Reward!!