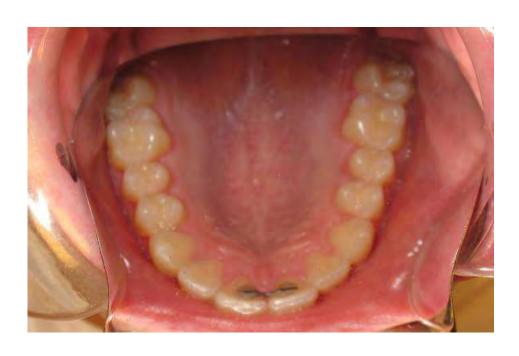

#### Picture mirror

# Hold upper lip with plastic handles while Doctor uses mirror in mouth for picture

# Hold lower lip with plastic handles while Doctor uses mirror in mouth for picture