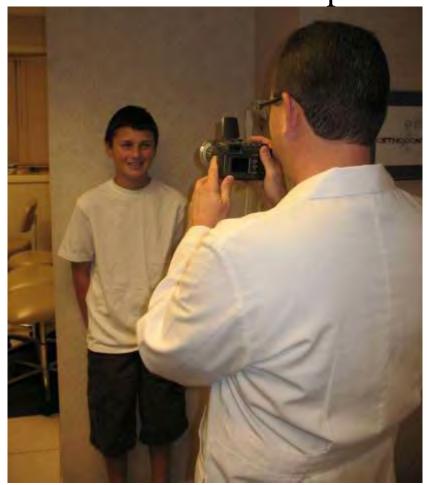

#### Patient enters room

Patient by wall for a picture

No Smile

Patient now smiles for picture

Big Smile