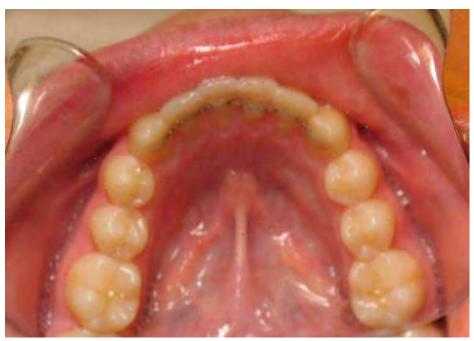

#### Picture mirror

# Hold upper lip with plastic handles while Doctor uses mirror in mouth for picture

# Hold lower lip with plastic handles while Doctor uses mirror in mouth for picture