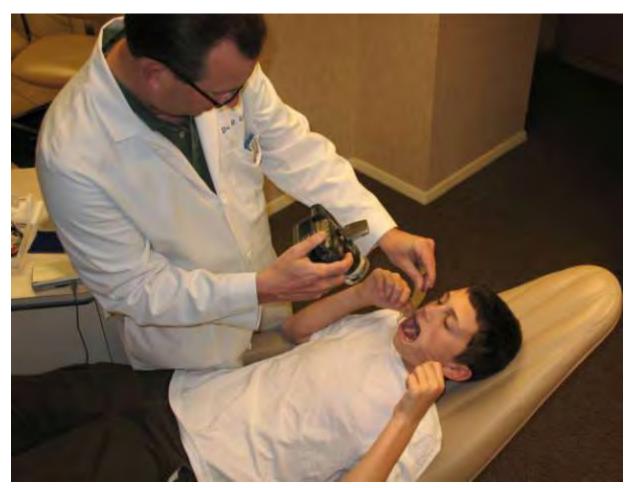

#### Picture mirror

# Hold upper lip with plastic handles while Doctor uses mirror in mouth for picture

# Hold lower lip with plastic handles while Doctor uses mirror in mouth for picture