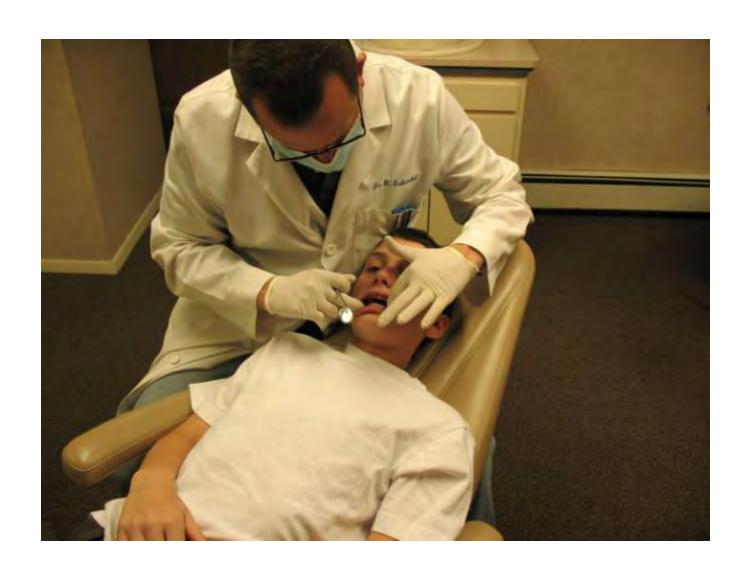

#### Patient enters room



Patient by wall for a picture



No Smile



Patient now smiles for picture



Big Smile



### Patient turns to the side for a picture





No Smile

#### Patient sits on chair



# Open mouth to count teeth



#### Mirror



Explorer



# Mouth open to look inside with a mirror



# Bite teeth together to check



#### Plastic handles



Cheeks held with plastic handles for a picture





#### Handle for side



# Doctor pulls right cheek for side picture





Doctors pull left cheek for side picture





#### Picture mirror



# Hold upper lip with plastic handles while Doctor uses mirror in mouth for picture





# Hold lower lip with plastic handles while Doctor uses mirror in mouth for picture





# Reward!!