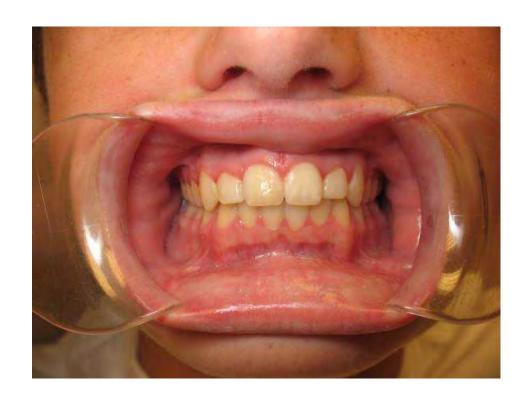

#### Patient enters room



Patient by wall for a picture



No Smile



Patient now smiles for picture



Big Smile



### Patient turns to the side for a picture





No Smile

#### Patient sits on chair



# Open mouth to count teeth



#### Mirror



Explorer



# Mouth open to look inside with a mirror



# Bite teeth together to check



#### Plastic handles



Cheeks held with plastic handles for a picture





#### Handle for side



# Doctor pulls right cheek for side picture





Doctors pull left cheek for side picture





#### Picture mirror



# Hold upper lip with plastic handles while Doctor uses mirror in mouth for picture





# Hold lower lip with plastic handles while Doctor uses mirror in mouth for picture





# Reward!!