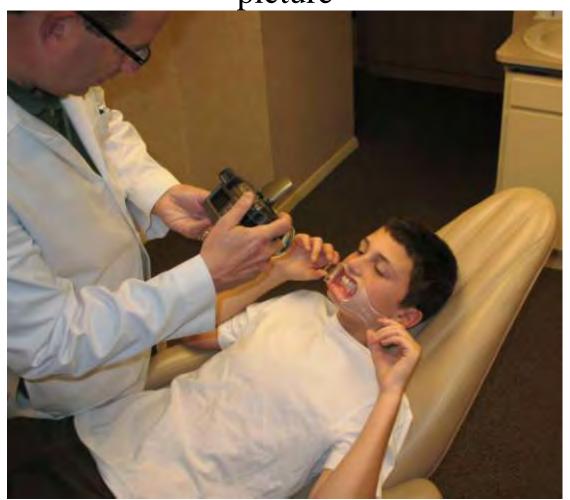

#### Picture mirror

# Hold upper lip with plastic handles while Doctor uses mirror in mouth for picture

# Hold lower lip with plastic handles while Doctor uses mirror in mouth for picture