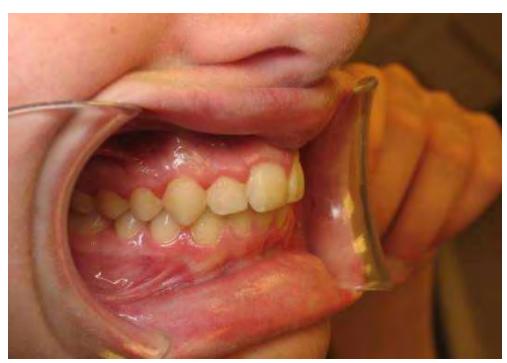

# Hold upper lip with plastic handles while Doctor uses mirror in mouth for picture

# Hold lower lip with plastic handles while Doctor uses mirror in mouth for picture