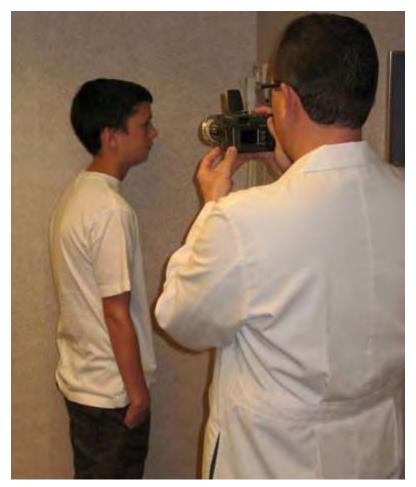

#### Patient enters room



Patient by wall for a picture



No Smile



Patient now smiles for picture



Big Smile



### Patient turns to the side for a picture





No Smile

#### Patient sits on chair



# Open mouth to count teeth



#### Mirror



Explorer



# Mouth open to look inside with a mirror



# Bite teeth together to check



#### Plastic handles



Cheeks held with plastic handles for a picture





#### Handle for side



# Doctor pulls right cheek for side picture





Doctors pull left cheek for side picture





#### Picture mirror



# Hold upper lip with plastic handles while Doctor uses mirror in mouth for picture





# Hold lower lip with plastic handles while Doctor uses mirror in mouth for picture





# Reward!!