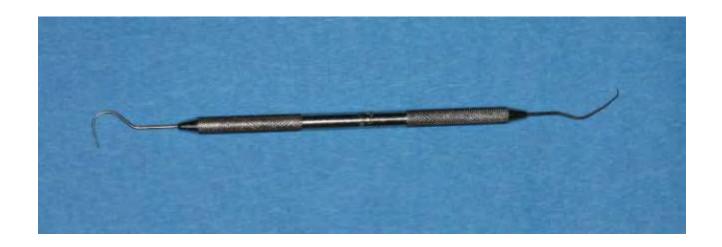

#### Patient enters room



Patient by wall for a picture



No Smile



Patient now smiles for picture



Big Smile



### Patient turns to the side for a picture





No Smile

#### Patient sits on chair



# Open mouth to count teeth



#### Mirror



Explorer



# Mouth open to look inside with a mirror



# Bite teeth together to check



#### Plastic handles



Cheeks held with plastic handles for a picture





#### Handle for side



# Doctor pulls right cheek for side picture





Doctors pull left cheek for side picture





#### Picture mirror



# Hold upper lip with plastic handles while Doctor uses mirror in mouth for picture





# Hold lower lip with plastic handles while Doctor uses mirror in mouth for picture





# Reward!!