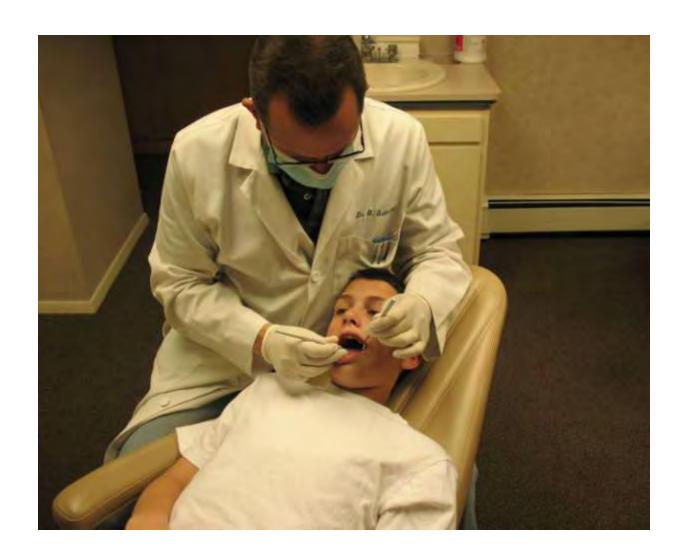

#### Patient enters room



Patient by wall for a picture



No Smile



Patient now smiles for picture



Big Smile



### Patient turns to the side for a picture





No Smile

#### Patient sits on chair



# Open mouth to count teeth



#### Mirror



Explorer



# Mouth open to look inside with a mirror



# Bite teeth together to check



#### Plastic handles



Cheeks held with plastic handles for a picture





#### Handle for side



# Doctor pulls right cheek for side picture





Doctors pull left cheek for side picture





#### Picture mirror



# Hold upper lip with plastic handles while Doctor uses mirror in mouth for picture





# Hold lower lip with plastic handles while Doctor uses mirror in mouth for picture





# Reward!!