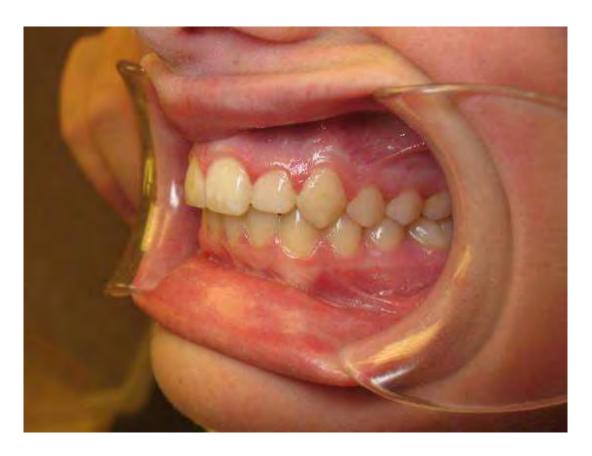

# Doctor pulls right cheek for side picture

Doctors pull left cheek for side picture