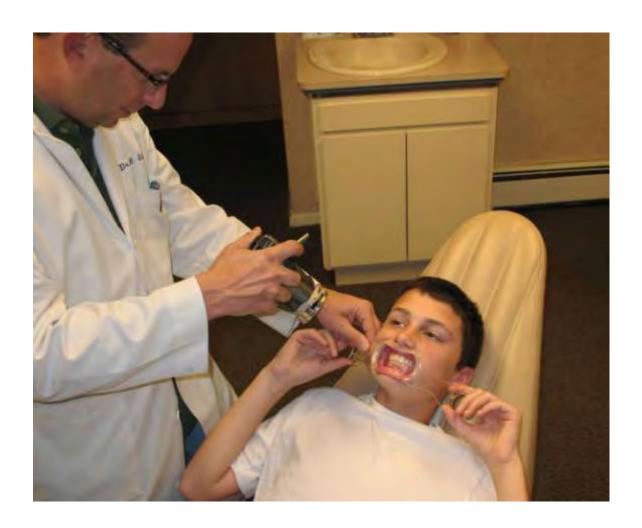

# Doctor pulls right cheek for side picture

Doctors pull left cheek for side picture