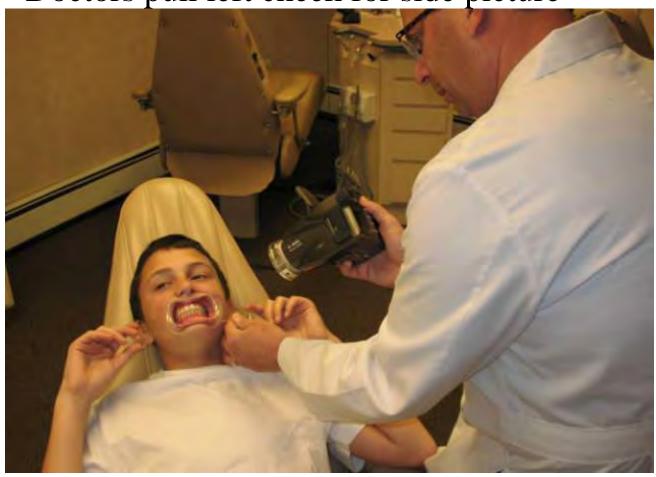

#### Plastic handles

Cheeks held with plastic handles for a picture

# Doctor pulls right cheek for side picture

Doctors pull left cheek for side picture