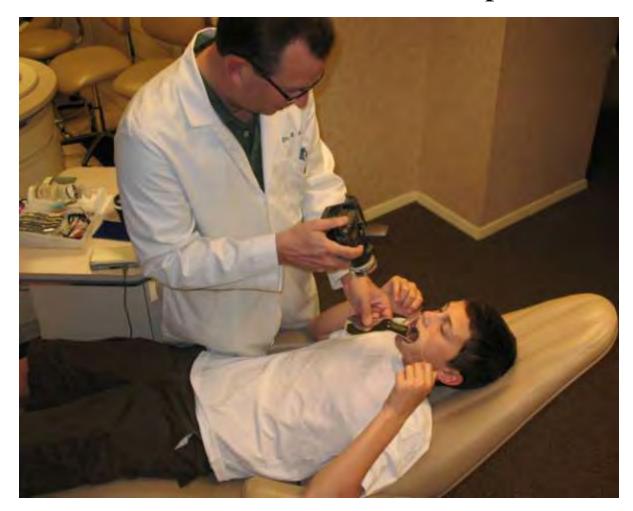

#### Picture mirror

# Hold upper lip with plastic handles while Doctor uses mirror in mouth for picture

# Hold lower lip with plastic handles while Doctor uses mirror in mouth for picture