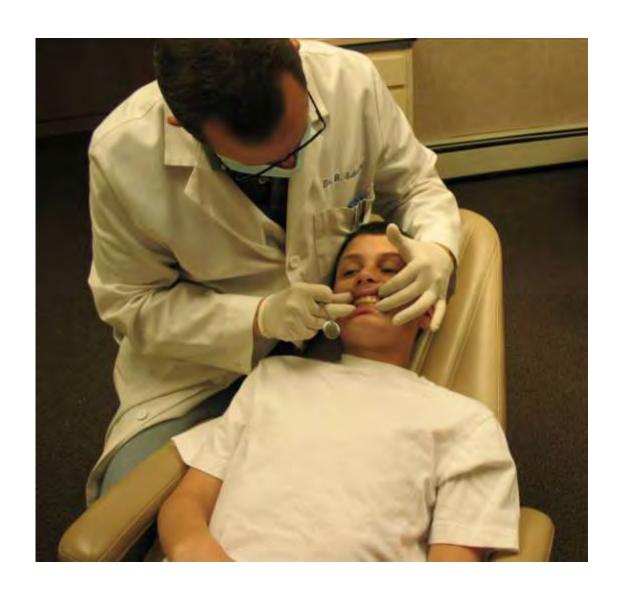

#### Patient enters room



Patient by wall for a picture



No Smile



Patient now smiles for picture



Big Smile



### Patient turns to the side for a picture





No Smile

#### Patient sits on chair



# Open mouth to count teeth



#### Mirror



Explorer



# Mouth open to look inside with a mirror



# Bite teeth together to check



#### Plastic handles



Cheeks held with plastic handles for a picture





#### Handle for side



# Doctor pulls right cheek for side picture





Doctors pull left cheek for side picture





#### Picture mirror



# Hold upper lip with plastic handles while Doctor uses mirror in mouth for picture





# Hold lower lip with plastic handles while Doctor uses mirror in mouth for picture





# Reward!!