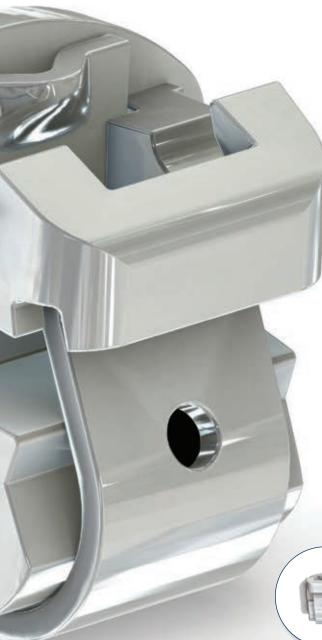

#### **Performance**

Unique to SPEED, a Nickel Titanium Spring Clip that won't deform and never tires. Precise control from Start to Finish

## **Efficiency**

SPEED's Labial Window permits fast archwire changes. A Rhomboid Silhouette simplifies bracket positioning. Efficiency at your fingertips.